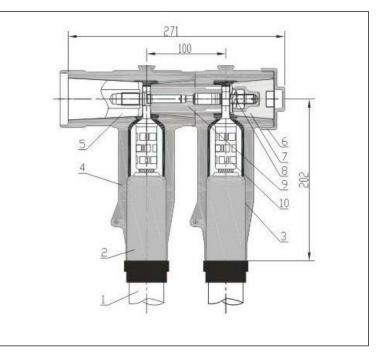

## Characteristics

- 1. It is fully-insulated, fully-submersible product.
- 2. Adopt to the advanced injection technology, with high electric performance, more sage and reliable.
- 3. The distance between the center of assembled front and rear connector is 100mm. Not only meet the mounting space requirement of inflatable type RMU but minimize the structure dimension of cable branch box.