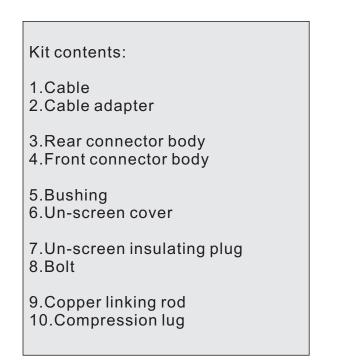

## 12-24kV 630A Un-screen Front / Rear connector

- 1.Un-screen separable front/rear connector is suitable for cable branch unit, Ring main unit and pad-mounted transformer etc.
- 2. It is silicone rubber and fully-insulated product.
- 3. Suitable for fully-submersible connection of size  $\,\Phi\,46/\,$   $\,\Phi\,56/91.\,5/M16\,$  bushing (Meet for En50180 and En50181).
- 4. Apply to 8. 7/15kV, 12/20kV XLPE cable, the cable cross section is 35-400mm<sup>2</sup>.